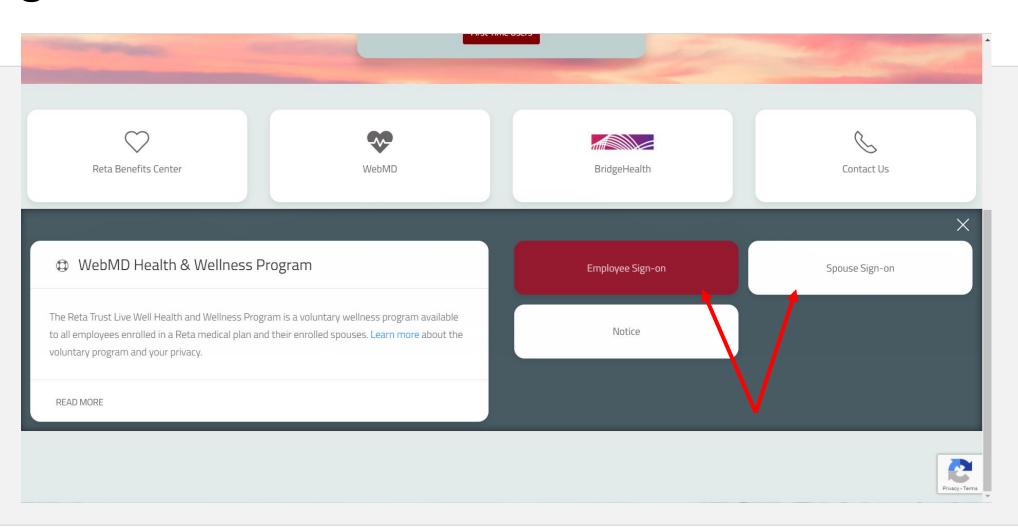

## Choose WebMD

Click WebMD

## Choose Sign-On

Employees can click Employee Sign-On.

Spouses can click **Spouse Sign-On**.