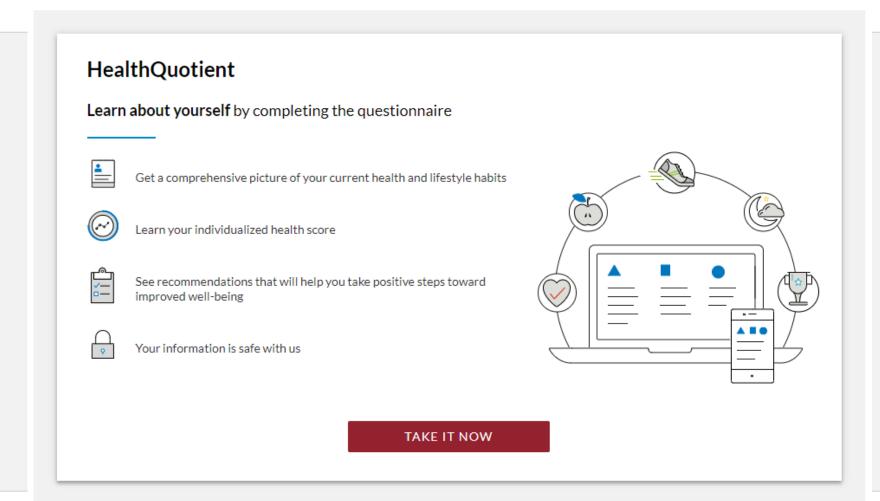

# Take the HealthQuotient

My Health

Goals

Rewards

# WebMD ONE Home Page

**Start earning Rewards** 

Complete the HealthQuotient (HQ)

**Schedule Your Biometric Screening** 