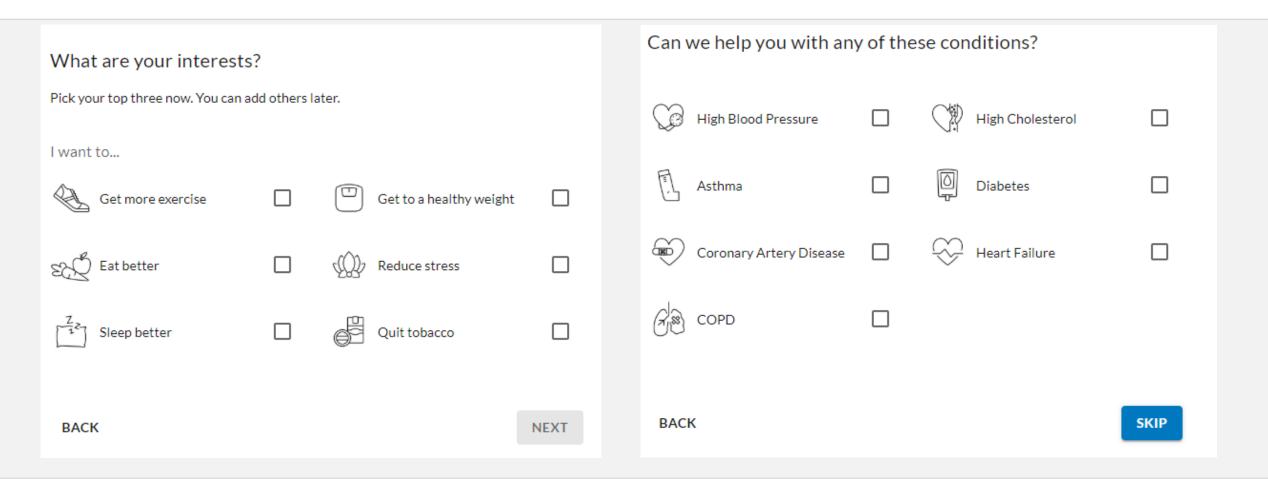

#### WELCOME TO WebMD ONE

Here's what's new...

Personalized experience

Just finish on-boarding to get started with your personalized experience.

NEXT

This helps us understand where you are on your well-being journey.

| Overall, how would you rate your health?            |           |                 |
|-----------------------------------------------------|-----------|-----------------|
| 0                                                   | poor      |                 |
| 0                                                   | fair      |                 |
| 0                                                   | average   |                 |
| 0                                                   | good      |                 |
| 0                                                   | excellent |                 |
|                                                     |           |                 |
| What's your ethnic origin? ▼                        |           |                 |
| Some conditions and health risks vary by ethnicity. |           |                 |
| Heig                                                | ght       | Weight          |
|                                                     | ftin      | lbs             |
|                                                     |           | without clothes |