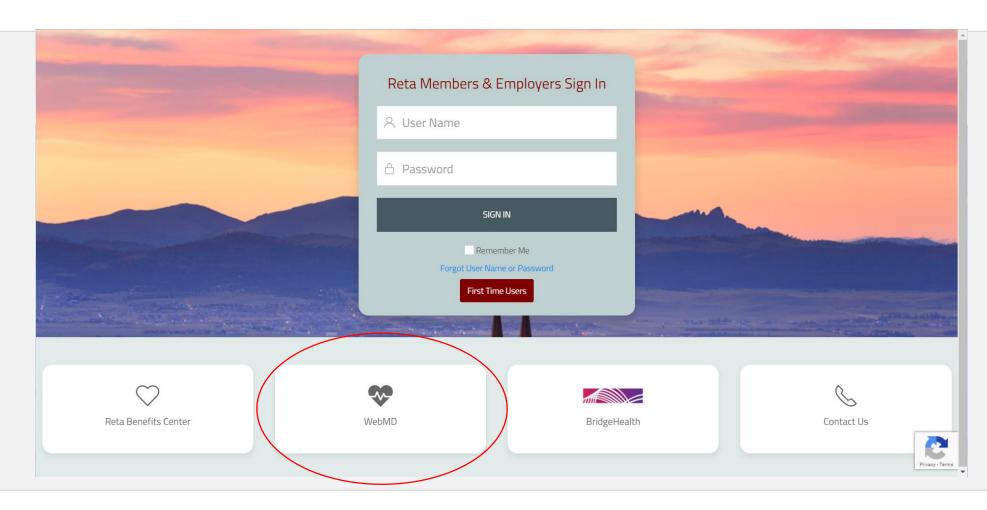

#### RetaMembers and Employers

LOGIN

For Help Call 877-303-7382

#### Click below to learn more

- ► Reta Benefits Center (RBC)
- Reta Wellness Spouse Login
- ► Reta Leadership Info

► About Reta

The Reta Advantage

Member Organizations

Reta Leadership

Contact Us

Home