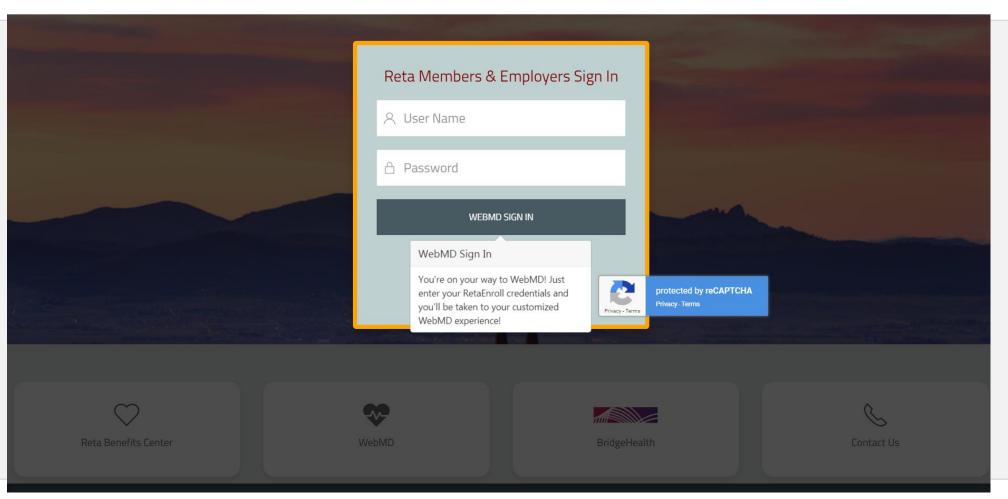

# Employees Sign In

Employees will need to enter their RetaEnroll credentials.

## WebMD Login

**Register** and create a WebMD account.

**Spouses** will always be taken to this page to **login** to their WebMD Portal.

What is Reta Trust Live Well Health and Wellness Program?

Reta Trust Live Well Health and Wellness Program is a partnership between Reta Trust and WebMD to help you bring out your best. Based on your personal needs and interests, it will help you set goals, track your progress, keep you motivated, and provide valuable information along the way. Simply register to get started with our programs and services.