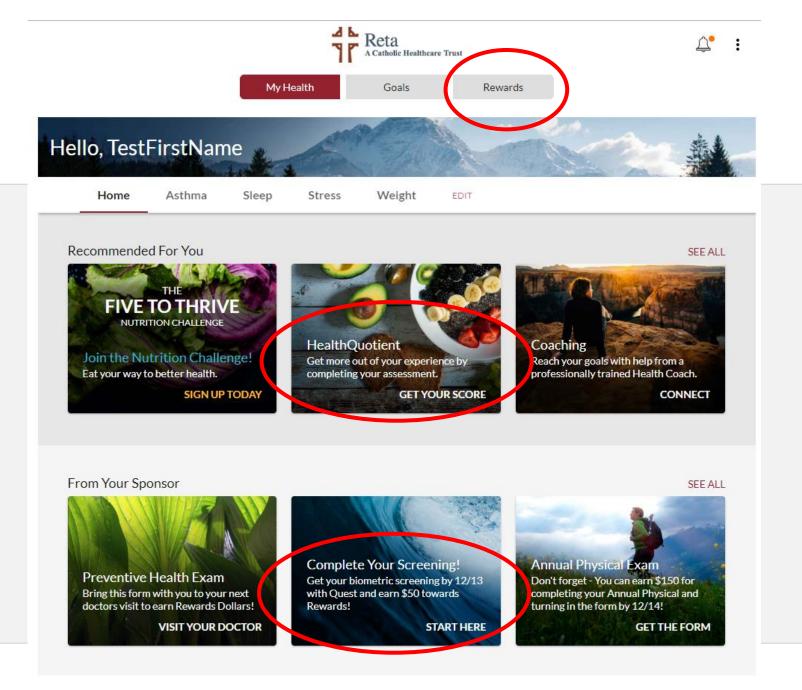

# Take the HealthQuotient

My Health

Goals

Rewards

# WebMD ONE Home Page

**Start earning Rewards** 

Complete the HealthQuotient (HQ)

**Schedule Your Biometric Screening** 