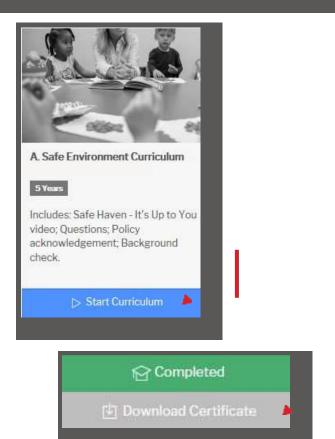

•Charities and Camps volunteers/employees:

https://sacramento-charities-camps.cmgconnect.org/

- 1. **Previously had an account?** If you have done training in the past and had an account, you can use that same username and password to Sign In at the top right of the page. You do not need to fill in the account creation boxes.
- 2. New to training? Create a new account by completing all the boxes under "Register for a New Account." This includes address, primary parish, and how you participate at your parish or school. If you have questions please contact your parish/school coordinator.
- 3. Your main learning dashboard will show you all of the requirements and optional training curriculums that have been customized for your particular role within Diocese.
- 4. Click 'Start Curriculum' for the Safe Environment Training.

• You will progress through ALL three account creation screens before your registration is complete.

• On your main dashboard, you will click Start Curriculum

• Complete the training sections—as you work through they will show as 'Done' in each box. When finished, click the 'Dashboard' tab on the left.

• You can download and print your certificate when finished.